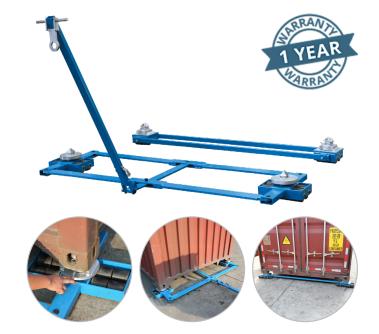

# **Container Full Load Skate Set**

32 Tonne Rated - Twist Lock System -Assembly Kit

#### ✓ High Load Capacity & Secure Fit

Designed for ISO containers, with a 32,000kg capacity and a low fitting height, ensuring a stable and secure load transfer.

#### ✓ Twist-Lock Safety Mechanism

Utilises front and rear twist-locks to securely attach the skate system to the container, preventing movement during transport.

#### ✓ Durable & Smooth-Running Wheels

Equipped with nylon wheels for a smooth and easy run on concrete floors, with polyurethane options available for added versatilit.

#### Sefficient & Easy to Use

The double roller design provides high capacity and easier steering, making it a cost-effective solution when forklifts cannot be used.