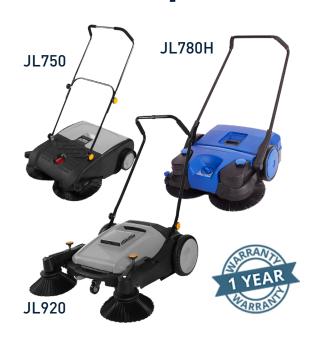

## **EDITISTAR** Industrial Floor Sweepers

## Featuring:

- Designed for efficient cleaning of large floor areas, the manual floor sweeper is perfect for industrial, commercial, and outdoor environments, such as streets, communities, parks, squares, factories, and construction sites.
- Hand-push operation offers a cost-effective, eco-friendly solution for sweeping, eliminating the need for batteries or power sources.
- Noiseless and clean operation ensures minimal disruption.
- JL750 featured with adjustable handle ensures a comfortable height for users, reducing strain during prolonged use.
- JL780H equipped with a handheld spray device designed to effectively suppress dust.
- JL920 equipped with a roller brush and two side brushes, enabling fast and effective cleaning.

| TECHNICAL PROPERTIES  |                                                                     |                            |                            |  |
|-----------------------|---------------------------------------------------------------------|----------------------------|----------------------------|--|
| MODEL                 | JL750                                                               | JL780H                     | JL920                      |  |
| Working Width         | 750mm                                                               | 780mm                      | 920mm                      |  |
| Max. Work Efficiency  | 2350m²/h                                                            | 3120m²/h                   | 3680m²/h                   |  |
| Trash Bin Volume      | 50L                                                                 | 50L                        | 40L                        |  |
| Machine Weight        | 11.2kg                                                              | -                          | 23kg                       |  |
| Water Tank            | NA                                                                  | 2.6L                       | NA                         |  |
| Overall Length        | 1000mm                                                              | 1085mm                     | 1250mm                     |  |
| Overall Width         | 750mm                                                               | 795mm                      | 920mm                      |  |
| Overall Height        | 830mm                                                               | 1045mm                     | 1050mm                     |  |
| Gross Weight          | 14.8kg                                                              | 18kg                       | 27kg                       |  |
| Warranty              |                                                                     | 1 Year                     |                            |  |
| Suit to Cleaning of   | Large garbage                                                       | Fine dust and large debris | Small pieces and fine dust |  |
| Suitable Environments | Variety of Environments: warehouses, factories, parks, and streets. |                            |                            |  |