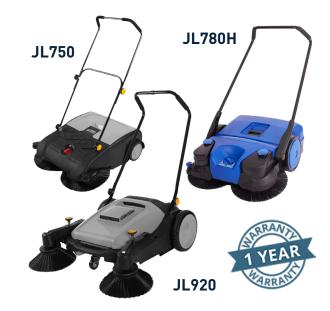

## **FEATURING**

- Designed for efficient cleaning of large floor areas, the manual floor sweeper is perfect for industrial, commercial, and outdoor environments, such as streets, communities, parks, squares, factories, and construction sites.
- Hand-push operation offers a cost-effective, eco-friendly solution for sweeping, eliminating the need for batteries or power sources.
- ✓ Noiseless and clean operation ensures minimal disruption.
- JL750 featured with **adjustable handle** ensures a comfortable height for users, reducing strain during prolonged use.
- JL780H equipped with a handheld spray device designed to effectively suppress dust.
- JL920 equipped with a roller brush and two rotatable side front brushes, enabling fast and effective cleaning.

| TECHNICAL PROPERTIES  |                                                                     |                            |                            |  |  |
|-----------------------|---------------------------------------------------------------------|----------------------------|----------------------------|--|--|
| MODEL                 | JL750                                                               | JL780H                     | JL920                      |  |  |
| Working Width         | 750mm                                                               | 780mm                      | 920mm                      |  |  |
| Max. Work Efficiency  | 2350m²/h                                                            | 3120m²/h                   | 3680m²/h                   |  |  |
| Trash Bin Volume      | 50L                                                                 | 50L                        | 40L                        |  |  |
| Machine Weight        | 11.2kg                                                              | -                          | 23kg                       |  |  |
| Overall Length        | 1000mm                                                              | 1085mm                     | 1250mm                     |  |  |
| Overall Width         | 750mm                                                               | 795mm                      | 920mm                      |  |  |
| Overall Height        | 830mm                                                               | 1045mm                     | 1050mm                     |  |  |
| Gross Weight          | 14.8kg                                                              | 18kg                       | 27kg                       |  |  |
| Warranty              |                                                                     | 1 Year                     |                            |  |  |
| Suit to Cleaning of   | Large garbage                                                       | Fine dust and large debris | Small pieces and fine dust |  |  |
| Suitable Environments | Variety of Environments: warehouses, factories, parks, and streets. |                            |                            |  |  |