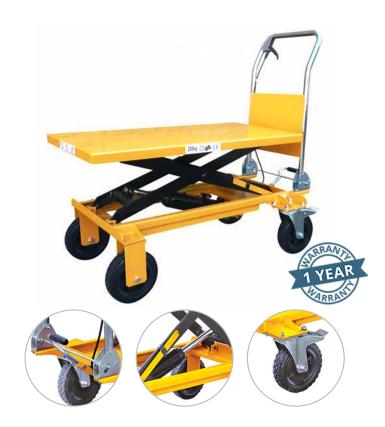

## **FEATURING**

- Lightweight & Maneuverable: Designed for easy transport and positioning, even in rugged environments, making handling effortless.
- 200kg Lifting Capacity: Strong and versatile, capable of lifting various loads up to 200kg, ideal for different material handling tasks.
- Self-Levelling & Adjustable: Automatically maintains an optimal working height with a simple spring tension adjustment for convenience.
- **Designed for Rough Terrain:** Built for stability and performance on uneven surfaces, ensuring secure and efficient lifting.
- Smooth & Safe Operation: Features a precision hydraulic foot pump for controlled lifting, quick-release lowering system, and rear-wheel brakes for added safety.
- **Ergonomic & Efficient:** Reduces unnecessary bending and strain, improving workplace ergonomics in warehouses, construction sites, and outdoor environments.

| TECHNICAL PROPERTIES      |                                   |  |
|---------------------------|-----------------------------------|--|
| Item Code                 | TF200                             |  |
| Capacity                  | 200kg                             |  |
| Table Height Range        | 345 - 1010mm                      |  |
| Dimensions of Table       | 1000(L) X 500(W) X 35(H)mm        |  |
| Handle Height from Ground | 1050mm                            |  |
| Wheel Size                | 200 x 45mm                        |  |
| Wheel Configuration       | 2 x Swivel with Brake / 2 x Rigid |  |
| Lift Type                 | Hydraulic Manual Foot Pump        |  |
| Weight                    | 85kg                              |  |
| Warranty                  | 1 year                            |  |