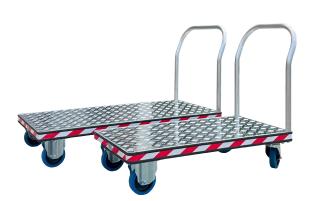

## **FEATURES**

- Lightweight, corrosion-resistant construction ensures durability and long-term reliability, even in harsh environments.
- O Box frame made from high-strength, fully welded aluminium channel for enhanced strength and stability.
- Perfectly designed for heavy-duty applications, offering superior performance under demanding conditions.

- Equipped with ergonomic handles that can be used at either end of the platform for convenient maneuverability.
- Features two rigid and two swivel heavy-duty castors, providing excellent stability and ease of movement.
- Constructed with a large, flat platform with a non-slip surface to securely hold items during transport.

## **Specifications:**

- **SKU:** TPT1220
- Load Capacity: 750Kg
- Platform Length: 1220mm
- Platform Width: 610mm
- Platform Height: 236mm
- Handle Height: 910mm
- Castors: 160mm Blue Rubber
- **SKU:** TPT1525
- Load Capacity: 750Kg
- Platform Length: 1525mm
- Platform Width: 760mm
- Platform Height: 236mm
- Handle Height: 910mm
- Castors: 160mm Blue Rubber