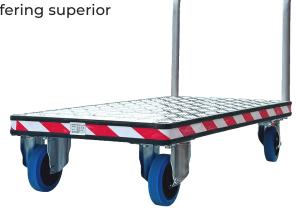

## **FEATURES**

- Lightweight, corrosion-resistant construction ensures durability and long-term reliability, even in harsh environments.
- O Box frame made from high-strength, fully welded aluminium channel for enhanced strength and stability.
- Perfectly designed for heavy-duty applications, offering superior performance under demanding conditions.

- Equipped with ergonomic handles that can be used at either end of the platform for convenient maneuverability.
- Features two rigid and two swivel heavy-duty castors, providing excellent stability and ease of movement.
- Constructed with a large, flat platform with a non-slip surface to securely hold items during transport.

## **Specifications:**

- **SKU:** TPT1220
- Load Capacity: 750Kg
- Platform Length: 1220mm
- Platform Width: 610mm
- Platform Height: 236mm
- Handle Height: 910mm
- Castors: 160mm Blue Rubber
- **SKU:** TPT1525
- Load Capacity: 750Kg
- Platform Length: 1525mm
- Platform Width: 760mm
- Platform Height: 236mm
- Handle Height: 910mm
- Castors: 160mm Blue Rubber