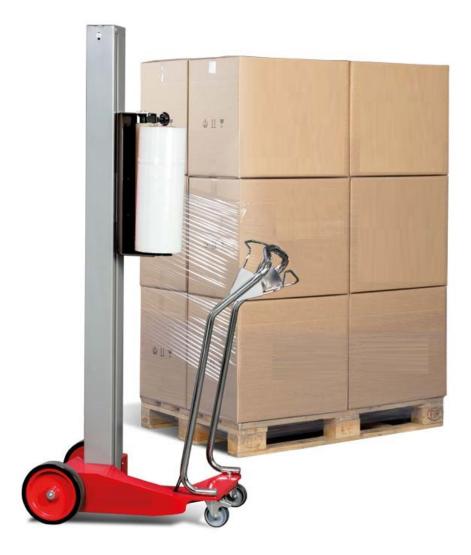

## **Orbitwrap OR-100MW**

The OR-100MW is a mobile Mechanical Friction Brake pallet wrapper, and is simple and easy to use. This machine can dramatically increase efficiency and profitability through lower film cost per load compared to manual (hand) stretch wrapping.

The first machine for wrapping palletized loads of any shape and weight with wrap film without the use of electrical parts.

Easy to manoeuvre and move around inside the warehouse. Minimum space requirements.

## Mobile Stretch Wrapping Machine

Orbitwrap OR-100MW

- Mechanically adjustable film wrap tension (ideal for use with prestretched films).
- Film tensioning with mechanical brake film carriage.
- Up and down movement of the reel-holder trolley by means of chain with gear system.
- The film carriage is manually moved up and down using levers to suit the required wrap.
- Replaces manual wrapping at an affordable price.