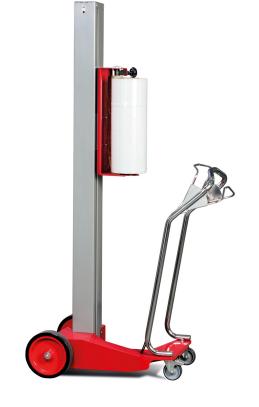

## **Orbitwrap OR-100MW**

The OR-100MW is a mobile Mechanical Friction Brake pallet wrapper, and is simple and easy to use. This machine can dramatically increase efficiency and profitability through lower film cost per load compared to manual (hand) stretch wrapping.

The first machine for wrapping palletized loads of any shape and weight with wrap film without the use of electrical parts.

Easy to manoeuvre and move around inside the warehouse. Minimum space requirements.

## Mobile Stretch Wrapping Machine

Orbitwrap OR-100MW

- Mechanically adjustable film wrap tension (ideal for use with prestretched films).
- Film tensioning with mechanical brake film carriage.
- Up and down movement of the reel-holder trolley by means of chain with gear system.
- The film carriage is manually moved up and down using levers to suit the required wrap.
- Replaces manual wrapping at an affordable price.