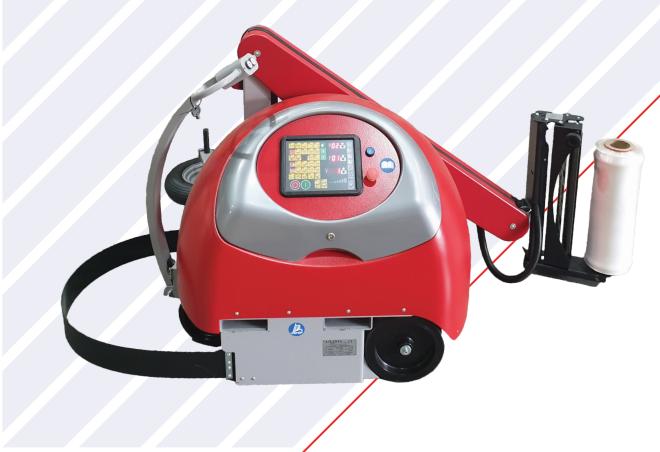

### **Orbitwrap OR-700M**

The OR-700M is a self-propelled Robot Wrapping Machine for wrapping pallet loads of any shape, size or weight. The OR-700 has been designed with maximum efficiency in mind, with advanced technology and a sleek design. The touch screen 11" operating panel has 6 + 1 selectable programs and a range of parameters including bottom & top wraps, speed of rotation, speed of carriage movement up & down. It also has independently adjustable top-sheet & height-setting programs.

#### Standard Features

- Mechanical brake manually adjustable
- Mobile. Suitable for confined spaces
- Wrap loads of unlimited size and weight
- Ideal for unstable loads
- Safety crush prevention device fitted to carriage
- Photocell eye for automatic height detection
- Variable film carriage and driving speeds
- 12-month warranty

### **Available Options**

- Higher wrapping height 2400mm
- Black photocell eye to detect black or dark products

Display touch screen – 11" easy to use