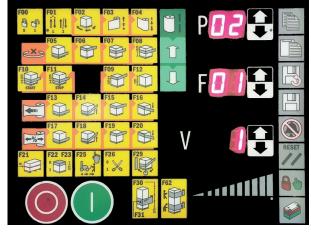

### **Orbitwrap OR-700M**

The OR-700M is a self-propelled Robot Wrapping Machine for wrapping pallet loads of any shape, size or weight. The OR-700 has been designed with maximum efficiency in mind, with advanced technology and a sleek design. The touch screen 11" operating panel has 6 + 1 selectable programs and a range of parameters including bottom & top wraps, speed of rotation, speed of carriage movement up & down. It also has independently adjustable top-sheet & height-setting programs.

### **Available Options**

- Higher wrapping height 2400mm
- Black photocell eye to detect black or dark products

Display touch screen – 11" easy to use

### **Technical Options**

| MAX HEIGHT OF<br>WRAPPING | 2200MM                             |
|---------------------------|------------------------------------|
| PALLET SIZE               | MIN – 600MM X 600MM –<br>UNLIMITED |
| PROGRAMS                  | 6 + 1                              |
| POWER SUPPLY              | 230V SINGLE PHASE POWER            |
| WARRANTY                  | 1 YEAR                             |
| MACHINE WEIGHT            | 325 KG                             |